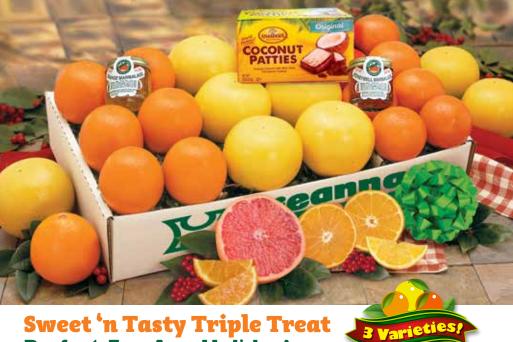

#2162 \$45.99

**Sweet 'n Tasty Triple Treat** Perfect For Any Holiday!

Filled with six customer favorites, this gift is a guaranteed hit! It comes with an assortment of classic Navel Oranges, juicy-sweet Red Grapefruit, and easypeeling Mandarins, PLUS we include two delicious Fruit Marmalades, and we top it off with a box of creamy chocolate-dipped Coconut Patties. Available mid-November to April.

Approx. 14 lbs. \$65.99 #STT5

For Special Offers, Grove News, & Other Fun Fabulous Stuff Follow Us On Facebook, Instagram & Twitter.

www.hollieanna.com

See Order Form For Shipping & Handling Details.

1-800-793-7848