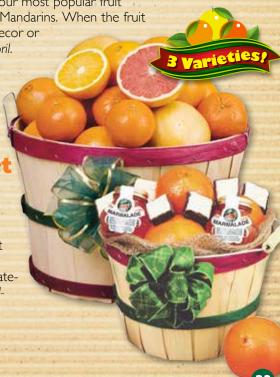

# **Grand Slam Basket**Brimming With Favorites!

This half bushel basket is loaded with our most popular fruit including Navels, Red Grapefruit and Mandarins. When the fruit is gone, the basket can be used for decor or storage. Available mid-November to April.

#### All Fruit Basket

#238 \$65.99

#22 ½ Bushel \$69.99 - As Shown **Deluxe Basket** Fruit and two jars of

Marmalade, and Six Coconut Patties.

#22D 1/2 Bushel \$80.99