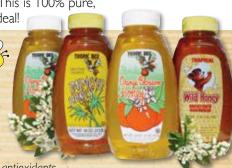

#### Florida's Famous Hone **Guaranteed Delicious!**

Our Honey spreads are off the charts delicious! Choose from Orange Blossom, Wild, Palmetto and Gallberry. This is 100% pure, raw and uncooked all natural Honey. The real deal!

#3HI Approx. 3 lbs. \$35.99 #5H1 Approx. 6 lbs. \$59.99

#### **Honey Assortments**

Wild, Palmetto and Gallberry.

Bottled without filtration to retain its natural pollens and antioxidants.

Choose from Orange Blossom, #2AHI Any Two lars (1 lb. Each) Any Four Jars (1 lb. Each) \$53.99