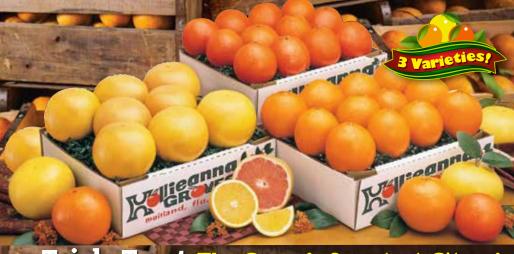

#### Local Calls 407-644-8803 **Scarlet Red Navel Oranges** & Classic Navels Perfect For The Holidays!

Leave it to mother nature to make the sweetest and most festive gifts for the holidays. Treat yourself to classic Navels and Scarlet Red Navels famous for that gorgeous shade of red inside. Both varieties are easy to section, seedless and incredibly delicious. Available mid-November to April.

### Famous Flavors & Brilliant Colors!

We're proud to present the very best the season has to offer! This collection includes classic **Navel Oranges**, festive **Scarlet Red** 

**Navel Oranges**, and worldfamous **Red Grapefruit.** Available mid-November to April.