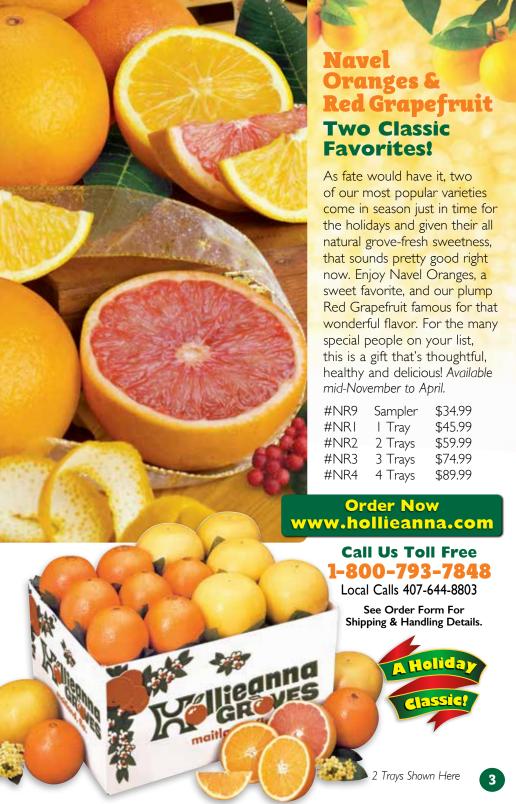

#### **Scarlet Red Navel Oranges**

#### The Orange That Dazzles!

The fabulously festive Scarlet Red Navel Orange is harvested just in time for the holidays. Like our classic Navels, they're easy to section, seedless and full of flavor, but open them up for a beautiful pop of red inside. Available mid-November to April.

#REDN9 Sampler \$34.99 #REDNI 1 Tray \$45.99 #REDN2 2 Trays \$59.99 #RFDN3 3 Trays \$74.99 4 Trays #RFDN4 \$89,99

At your request, we'll mix with Red Grapefruit.

#### Local Calls 407-644-8803 **Scarlet Red Navel Oranges** & Classic Navels Perfect For The Holidays!

Leave it to mother nature to make the sweetest and most festive gifts for the holidays. Treat yourself to classic Navels and Scarlet Red Navels famous for that gorgeous shade of red inside. Both varieties are easy to section, seedless and incredibly delicious. Available mid-November to April.

#MN9 Sampler \$34.99 #MNI \$45.99 1 Tray #MN2 2 Trays \$59.99 #MN3 \$74.99 3 Trays

4 Trays

\$89.99

#MN4

### Famous Flavors & Brilliant Colors!

We're proud to present the very best the season has to offer! This collection includes classic **Navel Oranges**, festive **Scarlet Red** 

**Navel Oranges**, and worldfamous **Red Grapefruit.** Available mid-November to April.

#WCI | Tray \$45.99

#WC5 15 lbs. \$54.99

#WC3 3 Trays \$74.99

#### Red Grapefruit World-Famous Flavor!

There's just nothing like the refreshing flavor of a fresh cut Grapefruit. Delicious and nutritious, our world-famous Red Grapefruit is one of nature's special treats. Enjoy Red Grapefruit so many different ways any time of day: peeled, sliced, sprinkled with sugar, in a fresh fruit salad or craft cocktail. Available mid-November to April.