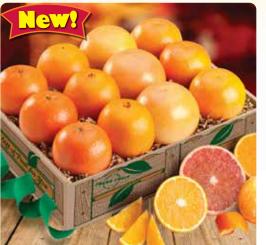

#### Local Calls 407-644-8803 **Scarlet Red Navel Oranges** & Classic Navels Perfect For The Holidays!

Leave it to mother nature to make the sweetest and most festive gifts for the holidays. Treat yourself to classic Navels and Scarlet Red Navels famous for that gorgeous shade of red inside. Both varieties are easy to section, seedless and incredibly delicious. Available mid-November to April.

#MN9 Sampler \$34.99 #MNI \$45.99 1 Tray #MN2 2 Trays \$59.99 #MN3 \$74.99 3 Trays

4 Trays

\$89.99

#MN4