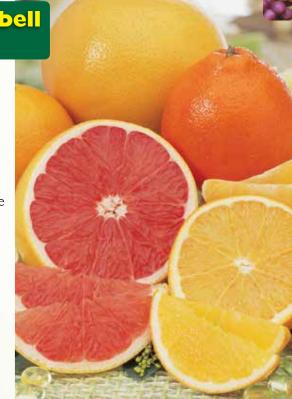

#### Red Grapefruit World-Famous Flavor!

There's just nothing like the refreshing flavor of a fresh cut Grapefruit. Delicious and nutritious, our world-famous Red Grapefruit is one of nature's special treats. Enjoy Red Grapefruit so many different ways any time of day: peeled, sliced, sprinkled with sugar, in a fresh fruit salad or craft cocktail. Available mid-November to April.

#### Red & White Mixed

If you can't make up your mind (these decisions are never easy), enjoy Red Grapefruit and White Grapefruit in our Mixed option!

Available December to mid-March.

| Red<br>Grapefruit |                                        | Pack<br>Price                                                                                                                    |
|-------------------|----------------------------------------|----------------------------------------------------------------------------------------------------------------------------------|
| #R9               | #G9                                    | \$34.99                                                                                                                          |
| #RI               | #GI                                    | \$45.99                                                                                                                          |
| #R2               | #G2                                    | \$59.99                                                                                                                          |
| #R3               | #G3                                    | \$74.99                                                                                                                          |
| #R4               | #G4                                    | \$89.99                                                                                                                          |
|                   | Grapefruit<br>#R9<br>#R1<br>#R2<br>#R3 | Grapefruit         Mixed           #R9         #G9           #R1         #G1           #R2         #G2           #R3         #G3 |

# White Grapefruit A Citrus Classic!

Our White Grapefruit is one of our grove's older varieties that brings all the flavor and all the feelings (think breakfast as a child, this was that Grapefruit). Don't miss a rare treat that's plump, juicy with a mild mellow taste that's always a hit! Available December to mid-March.