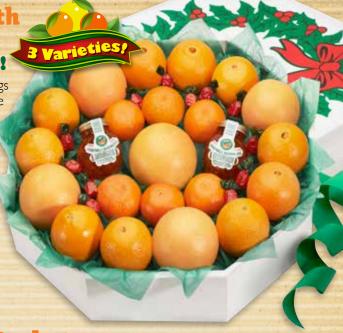

# Sun-Kissed Sampler Four Sweet Favorites!

Four unforgettable favorites means there's something for everyone to enjoy. We include our classic Navel Oranges, festive Scarlet Red Navel Oranges, sweet Mandarins and popular Red Grapefruit. A perfect gift for so many on your list! Available mid-December to April.

#2162 \$45.99

**Sweet 'n Tasty Triple Treat** Perfect For Any Holiday!

Filled with six customer favorites, this gift is a guaranteed hit! It comes with an assortment of classic Navel Oranges, juicy-sweet Red Grapefruit, and easypeeling Mandarins, PLUS we include two delicious Fruit Marmalades, and we top it off with a box of creamy chocolate-dipped Coconut Patties. Available mid-November to April.