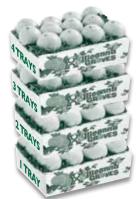

#### **How We Pack Our Fruit!**

Fresh off the trees and hand-packed for delivery to your door.

| Pack<br>Size | All<br>Oranges | All<br>Grapefruit | Oranges & Grapefruit | Pack<br>Weight | People<br>Served |
|--------------|----------------|-------------------|----------------------|----------------|------------------|
| Sampler      | 7-8            | 5-6               | 4/3                  | 6-7 lbs.       | 1-2              |
| I Tray       | 10-12          | 7-8               | 6/5                  | 8-9 lbs.       | I-3              |
| 2/5 Bu.      | 16-18          | 14                | 16/6                 | 14 lbs.        | 2-3              |
| 2 Trays      | 18-22          | 14-16             | 14/8                 | 16-18 lbs.     | 2-4              |
| 3 Trays      | 30-36          | 22-24             | 24/8                 | 24-26 lbs.     | 3-6              |
| 4 Trays      | 42-48          | 30-32             | 24/15                | 32-35 lbs.     | 4-8              |