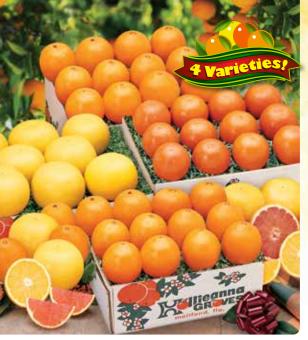

#### Fantastic Four

- Classic Navels
- Scarlet Red Navels
- Mandarins
- Red Grapefruit

Enjoy the sweet harmony of four of our most sought-after varieties. We include everything from famous citrus classics to sweeter than sweet zipperskins all in one amazing gift that has something for everyone. Available December to April.

#FF2 2 Trays \$59.99 #FF4 4 Trays \$89.99