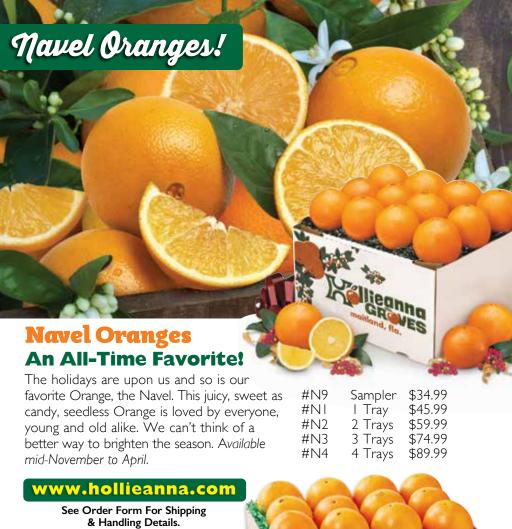

#### **Scarlet Red Navel Oranges**

#### The Orange That Dazzles!

The fabulously festive Scarlet Red Navel Orange is harvested just in time for the holidays. Like our classic Navels, they're easy to section, seedless and full of flavor, but open them up for a beautiful pop of red inside. Available mid-November to April.

#REDN9 Sampler \$34.99 #REDNI 1 Tray \$45.99 #REDN2 2 Trays \$59.99 #RFDN3 3 Trays \$74.99 4 Trays #RFDN4 \$89,99

At your request, we'll mix with Red Grapefruit.

#### Local Calls 407-644-8803 **Scarlet Red Navel Oranges** & Classic Navels Perfect For The Holidays!

Leave it to mother nature to make the sweetest and most festive gifts for the holidays. Treat yourself to classic Navels and Scarlet Red Navels famous for that gorgeous shade of red inside. Both varieties are easy to section, seedless and incredibly delicious. Available mid-November to April.