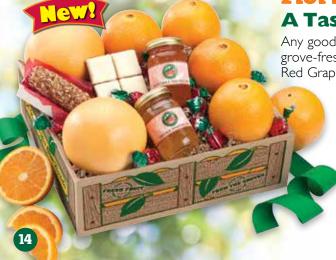

## Florida Favorites A Taste Of Sunshine!

Any good gift begins with our finest grove-fresh Navel Oranges and juicy Red Grapefruit. We round it out with

some of the fun Florida goodies folks love so much including chocolate-dipped Coconut Patties, a Pecan Log, two jars of Marmalade, and hard Fruit Candies. Available mid-November to April.

#7FLA \$49.99