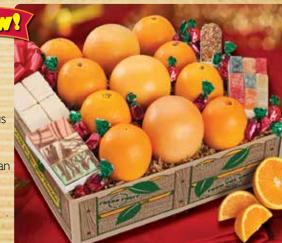

Order Now www.hollieanna.com

Citrus Fanfare

Pulling Out All The Stops!

Sound the trumpets because our Citrus Fanfare is hitting all the right notes. It features classic Navel Oranges and Red Grapefruit, plus chocolate-dipped Coconut Patties, candied Citrus Slices and hard Strawberry Candies. Available mid-November to April.

#195 \$45.99